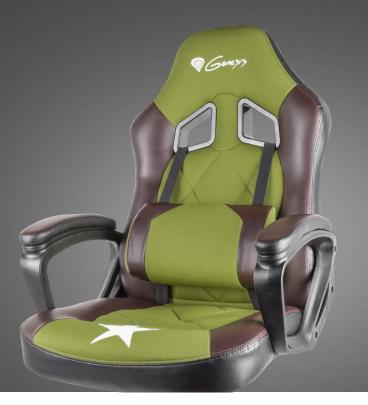

## NITCO330 GAMING CHAIR

HEIGHT

- Ergonomic gaming chair made of durable textile and high-quality PU leather
- Tilt mechanism with rocking function
- Height adjustment to fit every user
- Thick-padded armrests for optimal comfort
- Durable nylon casters for maximum stability
- Ergonomic lumbar cushion helping to keep the spine in a healthy position
- Gas lift of the highest class with durability up to 150 kg

| Gas lift        | Class 4             |
|-----------------|---------------------|
| Material        | Fabric / PU leather |
| Max load        | 150 kg              |
| Cushions        | Lumbar              |
| Total height    | 110 – 117 cm        |
| Backrest height | 70 cm               |
| Backrest width  | 54 cm               |
| Seat width      | 54 cm               |
| Seat depth      | 53 cm               |
| Seat height     | 44 – 51 cm          |
| Caster size     | 50 mm               |
| Color           | Brown / green       |
| Weight          | 16 kg               |