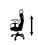

## NITCO330 GAMING CHAIR

HEIGHT

- Ergonomic gaming chair made of durable textile and high-quality PU leather
- Tilt mechanism with rocking function
- Height adjustment to fit every user
- Thick-padded armrests for optimal comfort
- Durable nylon casters for maximum stability
- Ergonomic lumbar cushion helping to keep the spine in a healthy position
- Gas lift of the highest class with durability up to 150 kg

| Gas lift        | Class 4             |
|-----------------|---------------------|
| Material        | Fabric / PU leather |
| Max load        | 150 kg              |
| Cushions        | Lumbar              |
| Total height    | 110 – 117 cm        |
| Backrest height | 70 cm               |
| Backrest width  | 54 cm               |
| Seat width      | 54 cm               |
| Seat depth      | 53 cm               |
| Seat height     | 44 – 51 cm          |
| Caster size     | 50 mm               |
| Color           | Brown / green       |
| Weight          | 16 kg               |