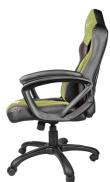

## NITCO330 GAMING CHAIR

HEIGHT

- Ergonomic gaming chair made of durable textile and high-quality PU leather
- Tilt mechanism with rocking function
- Height adjustment to fit every user
- Thick-padded armrests for optimal comfort
- Durable nylon casters for maximum stability
- Ergonomic lumbar cushion helping to keep the spine in a healthy position
- Gas lift of the highest class with durability up to 150 kg

| Gas lift        | Class 4             |
|-----------------|---------------------|
| Material        | Fabric / PU leather |
| Max load        | 150 kg              |
| Cushions        | Lumbar              |
| Total height    | 110 – 117 cm        |
| Backrest height | 70 cm               |
| Backrest width  | 54 cm               |
| Seat width      | 54 cm               |
| Seat depth      | 53 cm               |
| Seat height     | 44 – 51 cm          |
| Caster size     | 50 mm               |
| Color           | Brown / green       |
| Weight          | 16 kg               |