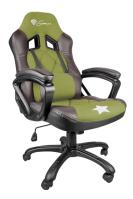

## NITCO330 GAMING CHAIR

HEIGHT

- Ergonomic gaming chair made of durable textile and high-quality PU leather
- Tilt mechanism with rocking function
- Height adjustment to fit every user
- Thick-padded armrests for optimal comfort
- Durable nylon casters for maximum stability
- Ergonomic lumbar cushion helping to keep the spine in a healthy position
- Gas lift of the highest class with durability up to 150 kg

| Gas lift        | Class 4             |
|-----------------|---------------------|
| Material        | Fabric / PU leather |
| Max load        | 150 kg              |
| Cushions        | Lumbar              |
| Total height    | 110 – 117 cm        |
| Backrest height | 70 cm               |
| Backrest width  | 54 cm               |
| Seat width      | 54 cm               |
| Seat depth      | 53 cm               |
| Seat height     | 44 – 51 cm          |
| Caster size     | 50 mm               |
| Color           | Brown / green       |
| Weight          | 16 kg               |