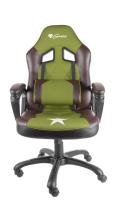

## NITCO330 GAMING CHAIR

HEIGHT

- Ergonomic gaming chair made of durable textile and high-quality PU leather
- Tilt mechanism with rocking function
- Height adjustment to fit every user
- Thick-padded armrests for optimal comfort
- Durable nylon casters for maximum stability
- Ergonomic lumbar cushion helping to keep the spine in a healthy position
- Gas lift of the highest class with durability up to 150 kg

| Gas lift        | Class 4             |
|-----------------|---------------------|
| Material        | Fabric / PU leather |
| Max load        | 150 kg              |
| Cushions        | Lumbar              |
| Total height    | 110 – 117 cm        |
| Backrest height | 70 cm               |
| Backrest width  | 54 cm               |
| Seat width      | 54 cm               |
| Seat depth      | 53 cm               |
| Seat height     | 44 – 51 cm          |
| Caster size     | 50 mm               |
| Color           | Brown / green       |
| Weight          | 16 kg               |